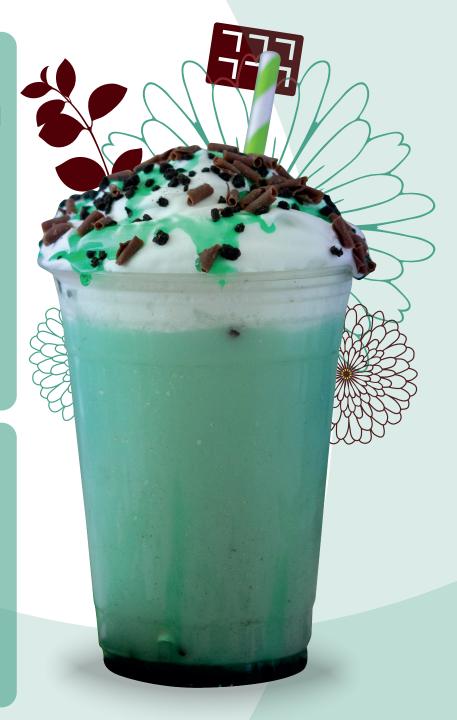

## MINT CHOCOLATE FRAPPE

Simply Mint Topping Sauce

Simply Milk Chocolate Curls

Whipped cream 🕼

lce 🍀

## Instructions

- 1 Add the milk, Vanilla Frappe Powder, Chocolate Syrup and a squeeze of Mint topping sauce into a blender.
- 2 Add a cup full of ice to the blender and blend for 30 seconds.
- 3 Whilst blending, decorate you glass with mint topping sauce.
- 4 Pour blender contents the glass and top with whipped cream.
- 5 Decorate with more sauce if desired and