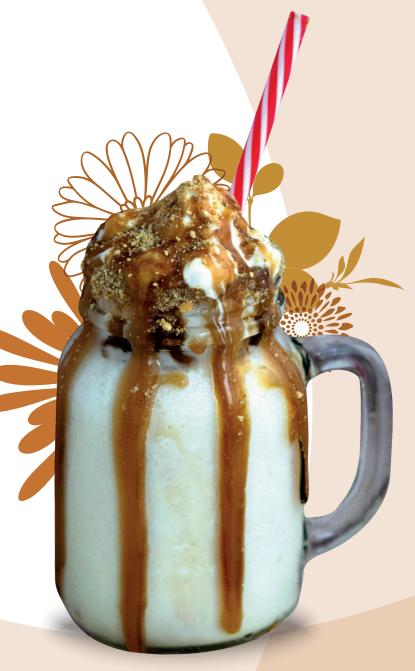

## Ingredients

Milk 🗑

 12oz
 16oz
 20oz

 120ml
 140ml
 160ml

Simply Vanilla Frappe Powder 🧳

12oz 16oz 20oz 2 scoops (50g) 2 scoops (50g) 3 scoops (75g)

2 pumps of Simply Speculoos Syrup 📬

Simply Speculoos Sauce

Simply Biscuit Crumb ......

Whipped cream (1)

Ice 🛞

## Instructions

- 1 Add the milk and Simply Vanilla Frappe Powder to a blender
- 2 Add a cup of ice to the blender
- 3 Blend for 30 seconds
- 4 Whilst contents is blending, decorate a cup with Simply Speculoos Sauce
- 5 Pour blended mixture into the cup
- 6 Top with whipped cream, more sauce, and Simply Biscuit Crumb