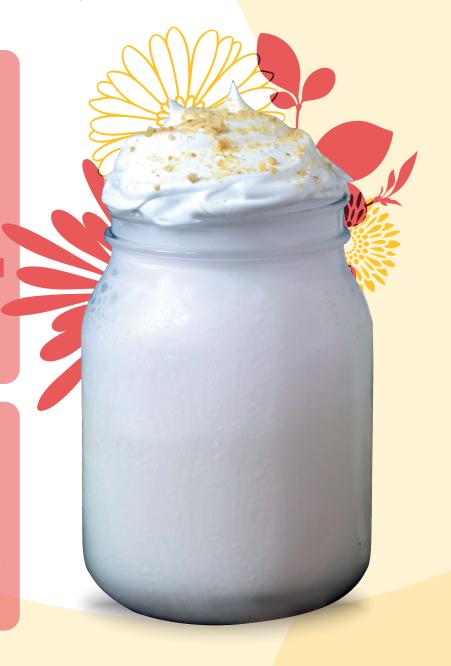

Milk 🔽

| 12oz  | 160z  | 20oz  |
|-------|-------|-------|
| 120ml | 140ml | 160ml |

Simply Biscuit Crumb ......

Whipped cream A

Ice 🛇

## Instructions

- 1 Add the milk, Vanilla Frappe Powder, Rhubarb Syrup and 1tbsp of Biscuit Crumb
- 2 Add a cup of ice and blend for 30 seconds or until smooth.
- 3 Pour the blender contents into your chosen glass and top with whipped cream.
- 4 Decorate with Biscuit Crumb.