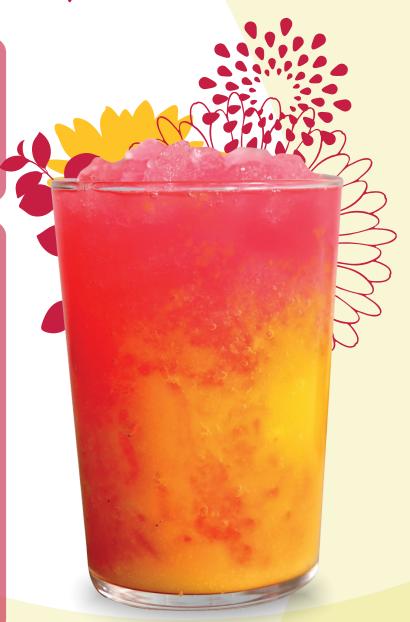

## Dragon Fruit & Mango CRUSHED COOLER

Recipe

## Ingredients

3 pumps (75ml) Dragon fruit and Mango Cooler Syrup 🔫

50ml Simply Mango Smoothie Mix 🗑

Lots of ice!

## Instructions

- 1 Into a blender, pour in the Dragon Fruit and Mango Cooler Syrup with ¾ a cup of ice and a splash of water.
- 2 Blend together for 30 seconds or until a slush consistency occurs.
- 3 Pour contents out into a separate pouring glass and save for later.
- 4 Into the blender, add the Mango Smoothie Mix and ¾ a cup of ice and blend again until a slush consistency has occurred.
- 5 Lastly, pouring careful as not to mix the two drinks, alternate the two liquids into your chosen glass to create a beautiful orange and pink layered effect.