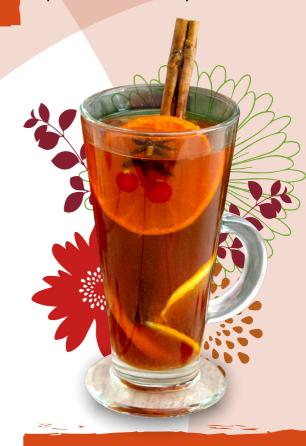

Serving suggestions

Add fresh fruit or spices such as lemon or cinnamon sticks as garnishes to give that final flourish to the drink.

For recipe inspiration and more find us on social