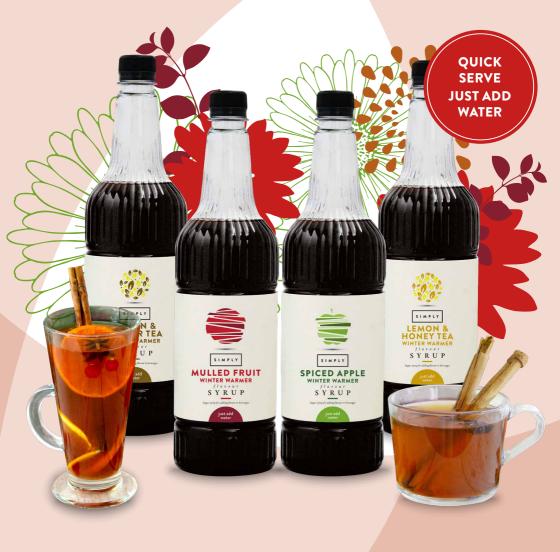

## WINTER WARMERS

Simply Winter Warmers come in four delicious flavours and are a perfect alternative to traditional teas and coffees. Winter Warmers are a great profit booster, with over 30 servings per bottle. Just add hot water for a quick-serve addition to your menu.

## WINTER WARMER Recipe

Ingredients

4 pumps (30ml) Simply Winter Warmer Syrup

Hot water 🕤

Instructions

- Add 4 pumps (30ml) of a Simply Winter Warmer of your choice to a cup
- 2 Top with 270ml of hot water and stir
- 3 Add any garnishes as desired