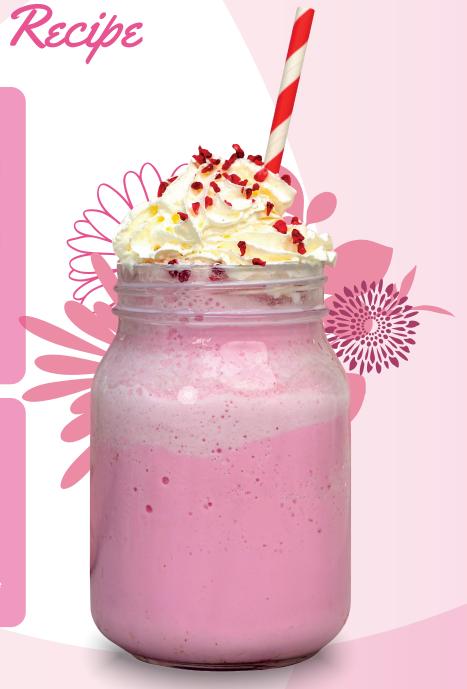

## Ingredients

Simply Luxury Pink Chocolate Powder 🥜

| 12oz           | 160z           | 20oz           |
|----------------|----------------|----------------|
| 2 scoops (50g) | 2 scoops (50g) | 3 scoops (75g) |

## Milk 🔽

| 12oz  | 16oz  | 20oz  |
|-------|-------|-------|
| 120ml | 140ml | 160ml |

Ice 🔗

Whipped cream 🕼

Simply Luxury White Chocolate Topping Sauce

Simply Freeze Dried Raspberries 🐞

## Instructions

- Add the pink chocolate powder and milk to a blender.
- 2 Add a cup of ice and blend for 30 seconds or until smooth.
- 3 Pour the blender contents into a cup and top with whipped cream.
- 4 Decorate with white chocolate sauce and freeze dried raspberries.