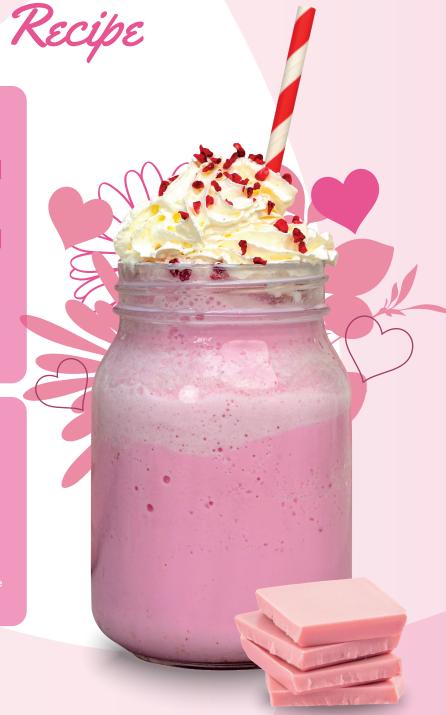

# SIMPLY

# Ruby, Chocolate FRAPPE

## Ingredients

Simply Ruby Chocolate Powder

| 12oz           | 16oz           | 20oz           |
|----------------|----------------|----------------|
| 2 scoops (34g) | 2 scoops (34g) | 3 scoops (51g) |

### Milk 🔽

| 12oz  | 16oz  | 20oz  |
|-------|-------|-------|
| 120ml | 140ml | 160ml |

Ice 🔗

Whipped cream 🕼

Simply Luxury White Chocolate Topping Sauce

Simply Freeze Dried Raspberries 🐞

### Instructions

- Add the ruby chocolate powder and milk to a blender.
- 2 Add a cup of ice and blend for 30 seconds or until smooth.
- 3 Pour the blender contents into a cup and top with whipped cream.
- 4 Decorate with white chocolate sauce and freeze dried raspberries.