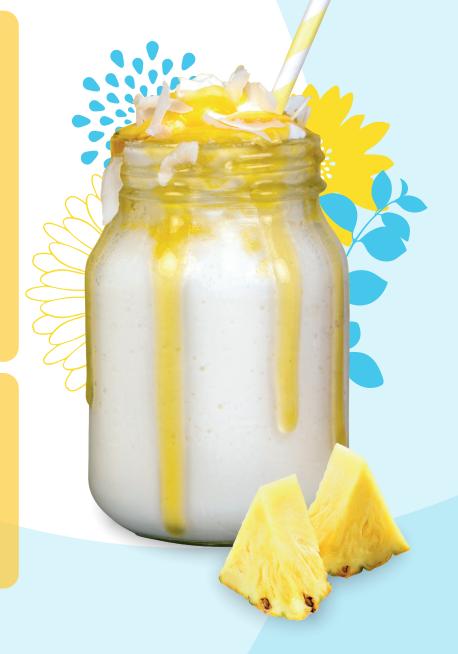

## Instructions

- 1 Add the milk, piña colada syrup and vanilla frappe powder to a blender.
- 2 Add a cup of ice and blend for 30 seconds or until smooth.
- 3 Pour the blender contents into a cup and top with whipped cream.

4 Decorate with mango sauce and optionally coconut shavings or desiccated coconut.