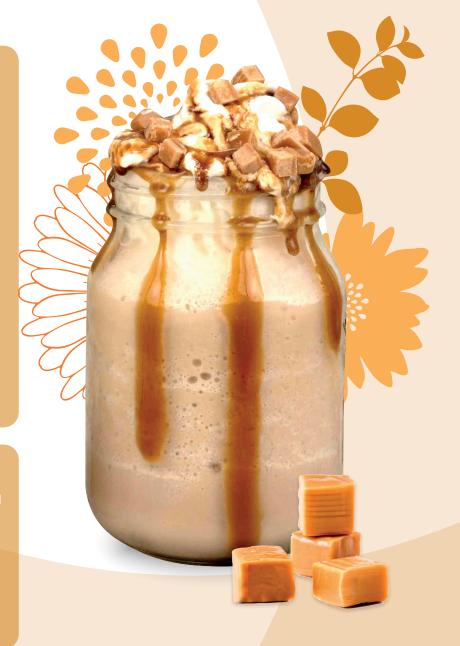

## Caramel FRAPPE Recipe

Ice 🔗

Whipped cream A

Simply Diced Caramel Pieces

## Instructions

- 1 Add the toffee frappe powder, caramel syrup and milk to a blender.
- 2 Add a cup of ice and blend for 30 seconds or
- 3 Pour the blender contents into a cup and top with whipped cream.
- 4 Decorate with caramel sauce and diced caramel.