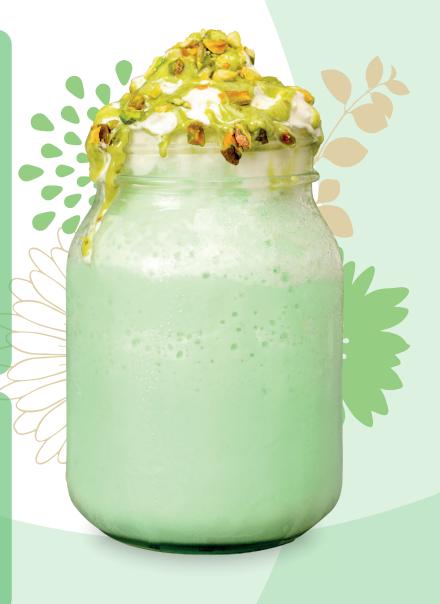

## Pistachio & White Chocolate FRAPPE Recipe

Milk 🔽

| 12oz  | 160z  | 20oz  |
|-------|-------|-------|
| 120ml | 140ml | 160ml |

Ice 🔗

Whipped cream 🕖

Simply Pistachio Topping Sauce @

## Instructions

- 1 Add the white chocolate frappe powder, pistachio syrup and milk to a blender.
- 2 Add a cup of ice and blend for 30 seconds or
- 3 Pour the blender contents into a cup and top with whipped cream.
- 4 Decorate with pistachio sauce and optionally changed pistachios