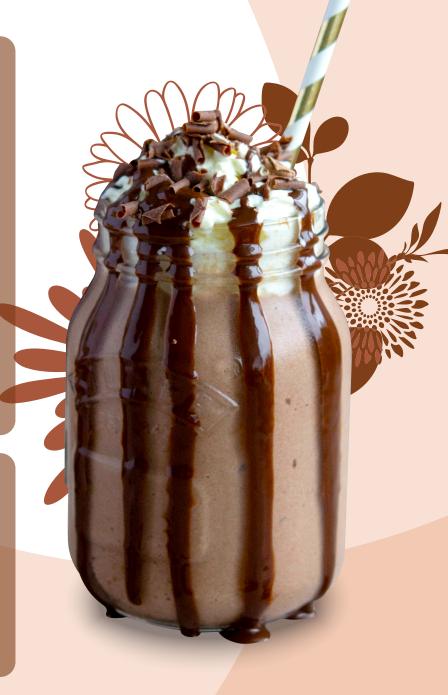

### Ice 📆

Whipped cream 🕚

Simply Cherry Topping Sauce or Simply Luxury Milk Chocolate Topping Sauce

Simply Milk Chocolate Curls 💁

## Instructions

- 1 Add the black forest syrup, chocolate frappe powder and milk to a blender.
- 2 Add a cup of ice and blend for 30 seconds or until smooth.
- 3 Pour the blender contents into a cup and top with whipped cream.
- 4 Decorate with your sauce of choice and chocolate curls.