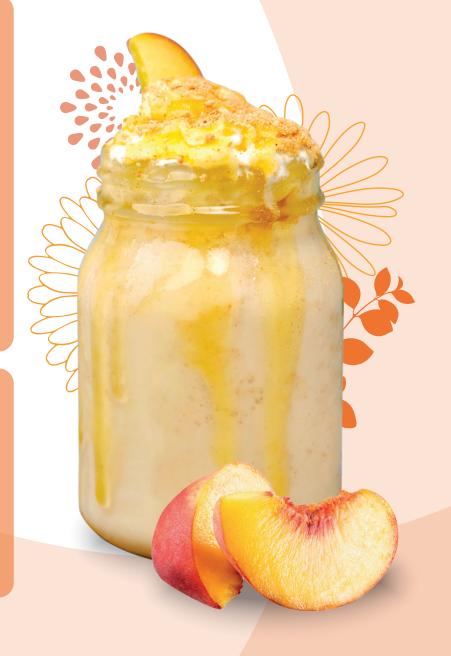

## Peaches in Gream FRAPPE Recipe

## Instructions

- 1 Add the peach syrup, vanilla frappe powder, milk and 1 tbsp of biscuit crumb to a blender.
- 2 Add a cup of ice and blend for 30 seconds or until smooth.
- 3 Pour the blender contents into a cup and top with whipped cream.
- 4 Decorate with mango sauce and more