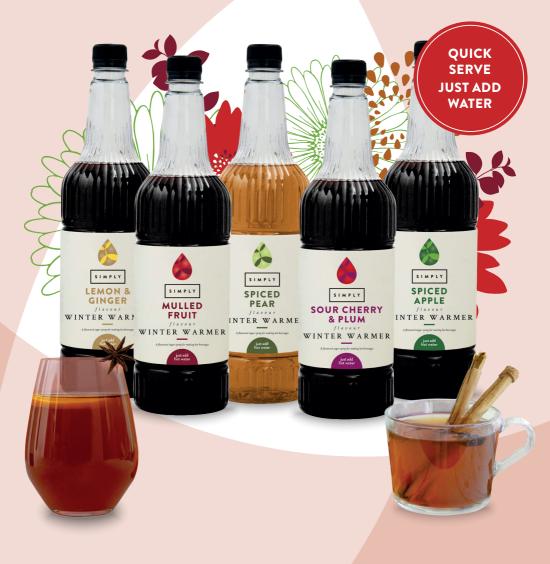

## WINTER WARMERS

Simply Winter Warmers come in five delicious flavours and are a perfect alternative to traditional teas and coffees. Winter Warmers are a great profit booster, with over 30 servings per bottle. Just add hot water for a quick-serve addition to your menu.

## WINTER WARMER Recipe

Ingredients

4 pumps (30ml) Simply Winter Warmer Syrup

Hot water 🕤

Instructions

- Add 4 pumps (30ml) of a Simply Winter Warmer of your choice to a cup
- 2 Top with 270ml of hot water and stir
- 3 Add any garnishes as desired

Add fresh fruit or spices such as lemon or cinnamon sticks as garnishes to give that final flourish to the drink.

For recipe inspiration and more find us on social