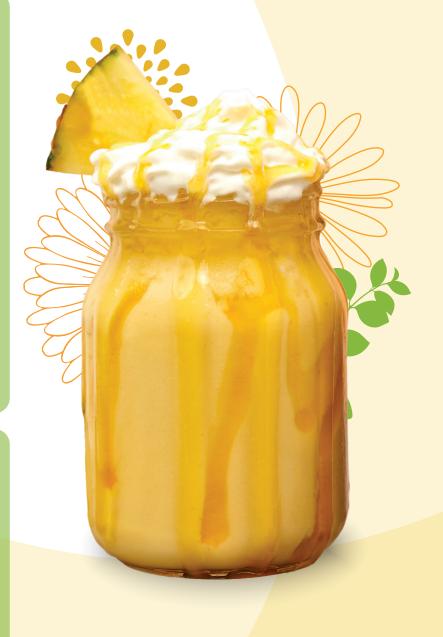

## Tropical Grème FRAPPE Recipe

## Instructions

- 1 Add the mango smoothie, vanilla frappe powder, French vanilla syrup and milk to a blender.
- 2 Add a cup of ice and blend for 30 seconds or until smooth.
- 3 Pour the blender contents into a cup and top with whipped cream.
- 4 Decorate with mango sauce and a slice of fresh pineapple or mango.