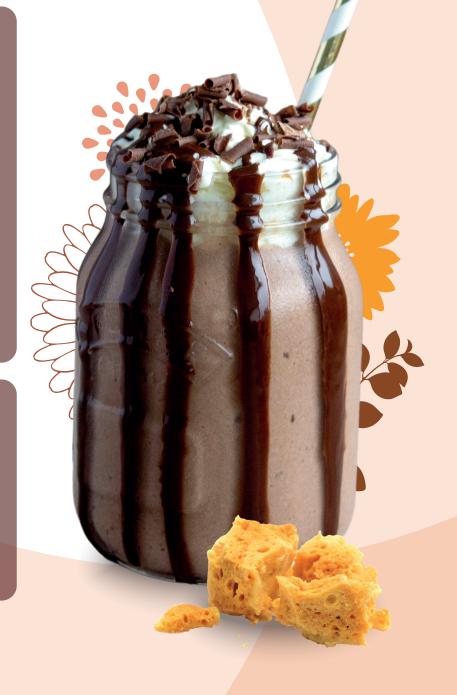

## Bee Mine FRA PPE

Recipe

## Ingredients

Simply Honeycomb Syrup

| 12oz           | 160z           | 20oz             |
|----------------|----------------|------------------|
| 2 pumps (15ml) | 2 pumps (15ml) | 3 pumps (22.5ml) |

Simply Chocolate Frappe Powder

| 12oz           | 16oz           | 20oz           |
|----------------|----------------|----------------|
| 2 scoops (50g) | 2 scoops (50g) | 3 scoops (75g) |

Milk 🗖

| 12oz  | 16oz  | 20oz  |
|-------|-------|-------|
| 120ml | 140ml | 160ml |

Ice 🛞

Whipped cream 🕼

Simply Vegan Chocolate Topping Sauce

Simply Crunchie Milk Chocolate Pieces &

## Instructions

- 1 Add the chocolate frappe powder, honeycomb syrup and milk to a blender.
- 2 Add a cup of ice and blend for 30 seconds or until smooth.
- 3 Pour the blender contents into a cup and top with whipped cream.
- 4 Decorate with vegan chocolate sauce and crunchie milk chocolate pieces.