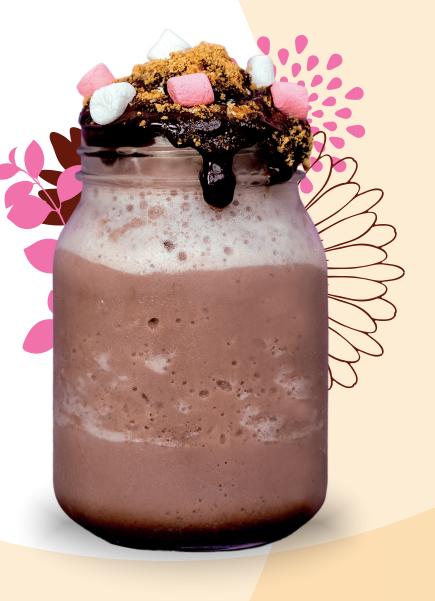

Ice of

Whipped cream 🕼

Simply Mini Pink & White Marshmallows 😪

Simply Biscuit Crumb ......

## Instructions

- 1 Add the toasted marshmallow syrup, chocolate frappe powder and milk to a blender.
- 2 Add a cup of ice and blend for 30 seconds or until smooth.
- 3 Pour the blender contents into a cup and top with whipped cream.
- 4 Decorate with chocolate sauce, mini marshmallows and biscuit crumb.