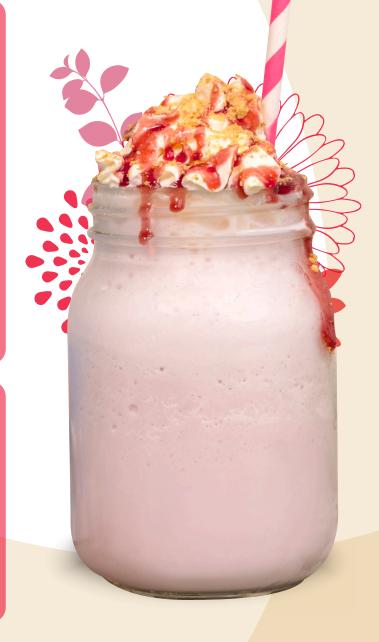

## Strawberry Shortcake FRAPPE

Recipe

## Instructions

- 1 Add the milk, vanilla frappe powder, strawberry syrup and a scoop of biscuit crumb into a blender.
- 2 Add a cup of ice and blend for 30 seconds or until smooth.
- 3 Pour the blender contents into a cup and top with whipped cream.
- 4 Decorate with strawberry topping sauce and biscuit crumb.