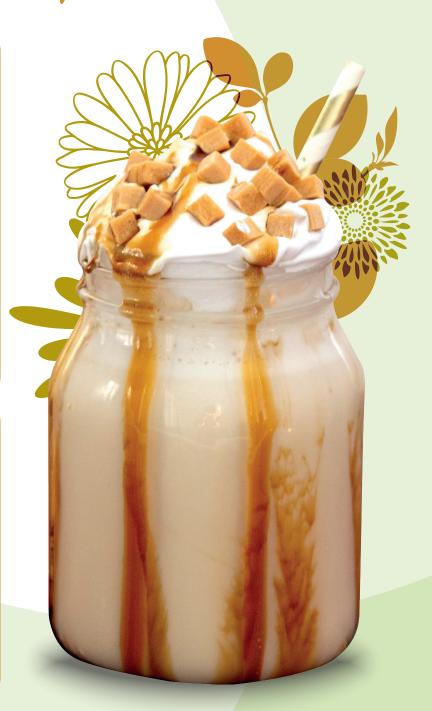

Ice

Whinned cream

Simply Toffee Sauce 6

Simply Diced Caramel Pieces

## Instructions

- 1 Add the milk, Vanilla Frappe Powder and Toffee Apple Syrup into a blender.
- 2 Add a cup of ice and blend for 30 seconds or
- 3 Whilst blending, decorate your glass with
- 4 Pour the blender contents into your decorated glass and top with whipped cream.
- 5 Decorate with more sauce if desired and Diced Caramel Pieces (or chopped up apple if you have any!)