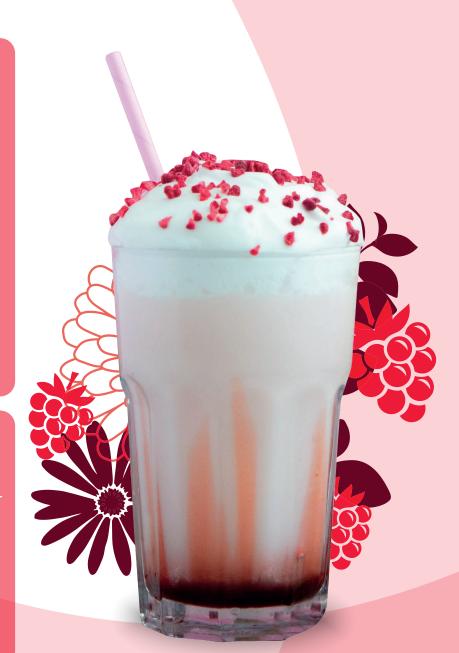

## WHITE CHOCOLATE & RASPBERRY FRAPPE Recipe instructions

| Milk 🗑                                 |                |                  |
|----------------------------------------|----------------|------------------|
| 12oz                                   | 16oz           | 20oz             |
| 120ml                                  | 140ml          | 160ml            |
| Simply White Chocolate Frappe Powder 🖋 |                |                  |
| 12oz                                   | 16oz           | 20oz             |
| 2 scoops (50g)                         | 2 scoops (50g) | 3 scoops (75g)   |
| Simply Raspberry Syrup 🗝               |                |                  |
| 12oz                                   | 16oz           | 20oz             |
| 2 pumps (15ml)                         | 2 pumps (15ml) | 3 pumps (22.5ml) |
| Whipped cream 🔊                        |                |                  |
|                                        |                |                  |

## Instructions

- 1 Add Milk, White Chocolate Frappe Powder and Raspberry Syrup to a blender
- 2 Add a cup full of ice to blender
- 3 Blend for 30 seconds
- 4 Pour blender contents into cup
- 5 Top with Whipped Cream and Freeze Dried Raspberries (optional)