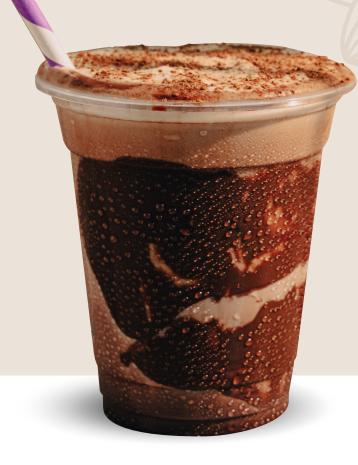

## Ingredients

- 1 pump (7.5ml) Simply Amaretto Syrup
- 2 scoops (50g) Simply Hot Chocolate Powder
- 120ml milk
- ତିତ lce
- Mhipped cream
- Simply Luxury Milk Chocolate Topping Sauce
- Simply Chocolate Duster

## Instructions

- Combine the hot chocolate powder with the amaretto syrup, a small amount of steamed milk and stir into a paste.
- Decorate cup with milk chocolate topping sauce and fill with ice.
- Add the cold milk to the cup and top with milk chocolate mix.
- 4 Decorate with whipped cream and a sprinkle of the chocolate duster.